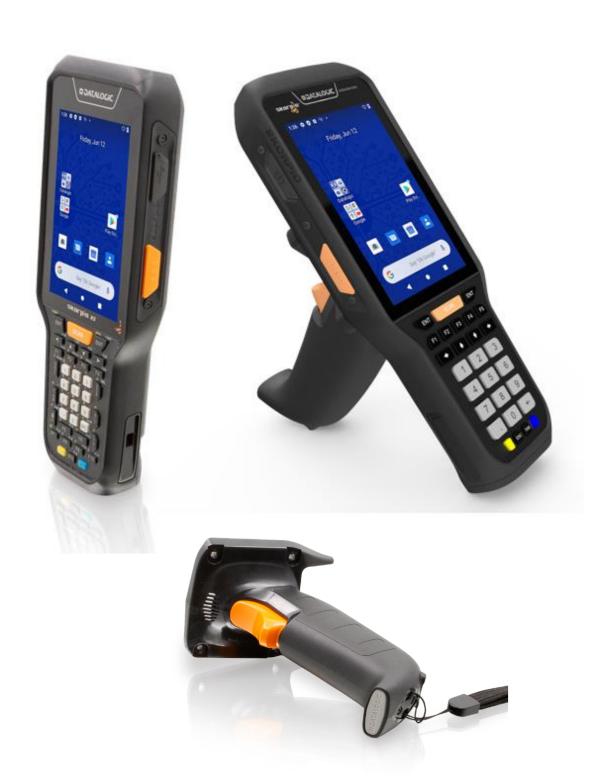

## User Interface

#### Complete User Interface for the best ease of use

3 Keyboard **Layouts** 

4.3" Display

Intelligent **Battery Pack** 

## Ergonomics

#### Excellence in Ergonomics

2 Form Factors & In field convertible

488 gr. HH 600 gr. Pistol with Std. Battery

**Light Weight** 

Quickly adapt the device To each user comfort

> Adjustable **Hand-strap**

reducing the end user fatigue during the allday long use

## Data Capture

#### 4 data capture modes + build-in camera

Laser like aiming Reading through plastic film, with Green Spot™

1D Linear Imager

High performance imager, with Green Spot™

**2D Imager Standard Range** 

Extra performance imager, with Green Spot™

2D Imager Mid-Range

Hyper performance imager, from close distance up to 15mt and beyond