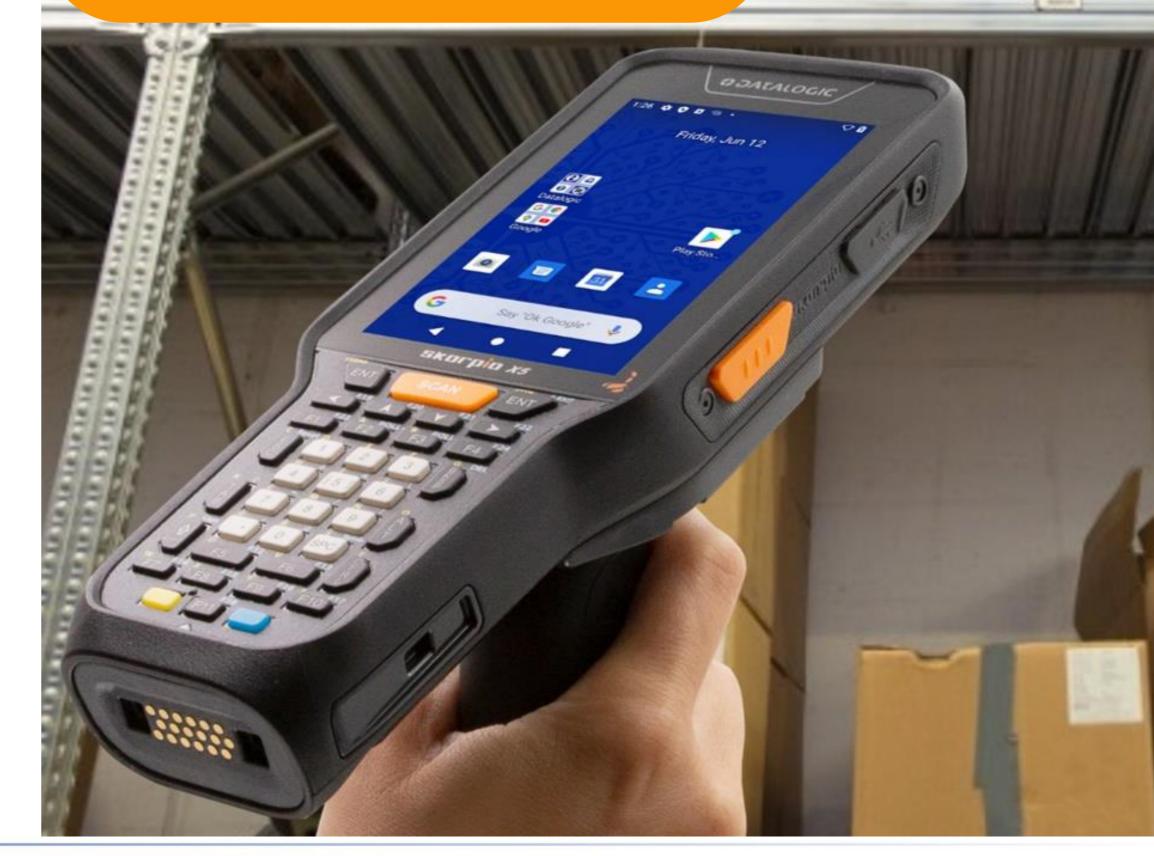

## User Interface

#### Complete User Interface for the best ease of use

3 Keyboard **Layouts** 

4.3" Display

Intelligent **Battery Pack** 