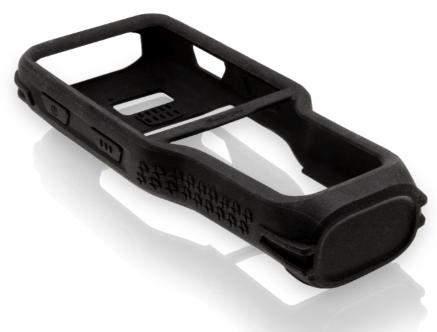

#### ...and everything you need to complete the Solution!

**Single Slot Dock** 

3 / 6 - Slot Dock

**Multi Battery Charger** 

**Pistol Grip** 

**Rubber Boot** 

**Screen Protector** 