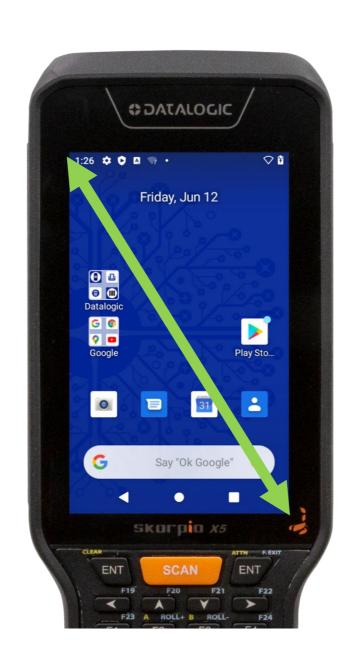

## User Interface

#### Complete User Interface for the best ease of use

3 Keyboard **Layouts** 

4.3" Display

Intelligent **Battery Pack** 