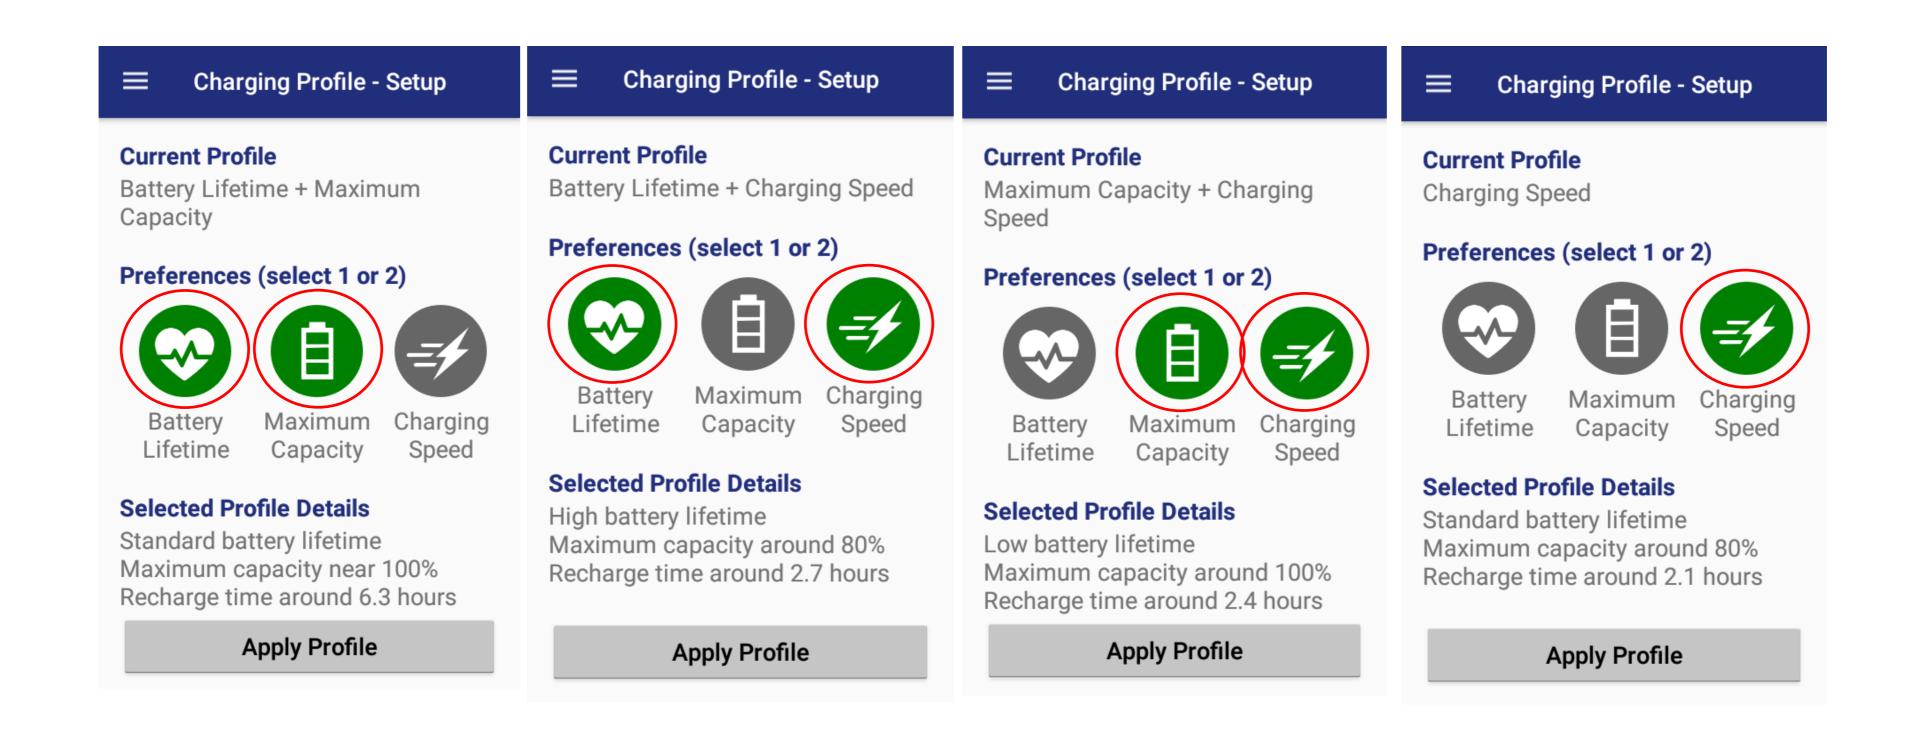

## EASEOFCARE: Service Made Simple

#### Datalogic Shield

- New software service for Datalogic Android mobile computers
- Subscription for predictable, recurring software updates
- Includes Android OS upgrades
- Includes at least quarterly Android security patches
- Available through Ease of Care or SW-only contract
- For more info: www.Datalogic.com/Shield

Extend the lifecycle of your Android devices! 5+ years of support

Year 2 Year 1 Year 3 Year 4 Year 5