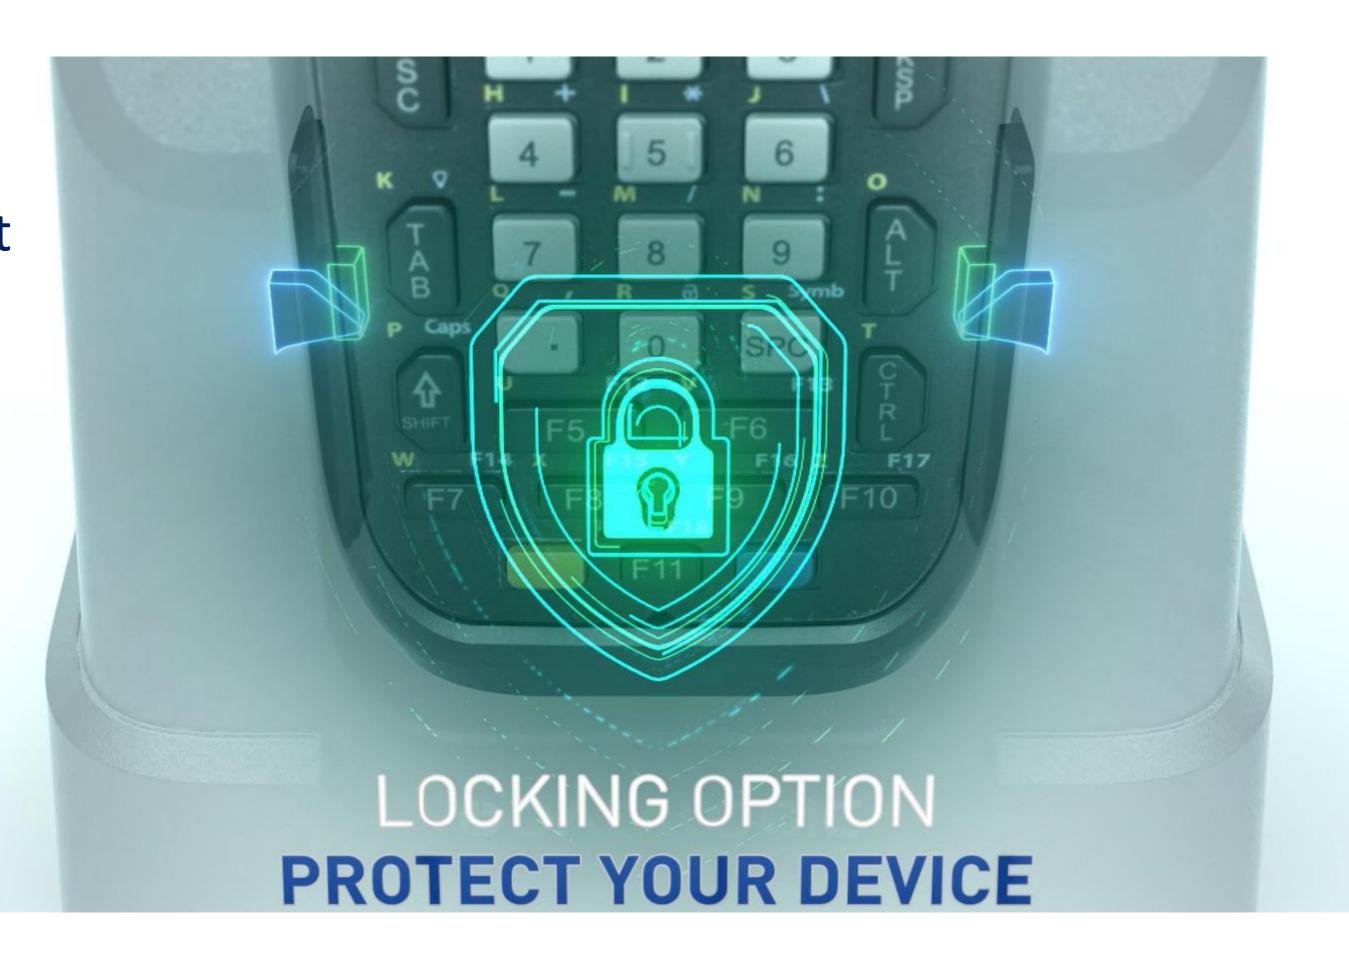

## Protection against unauthorized use

Prevents possible theft

Ensures a one-to-one assignment between user and device

Datalogic exclusive **Locking System** Only on Wireless 3 Slot **Docks** 