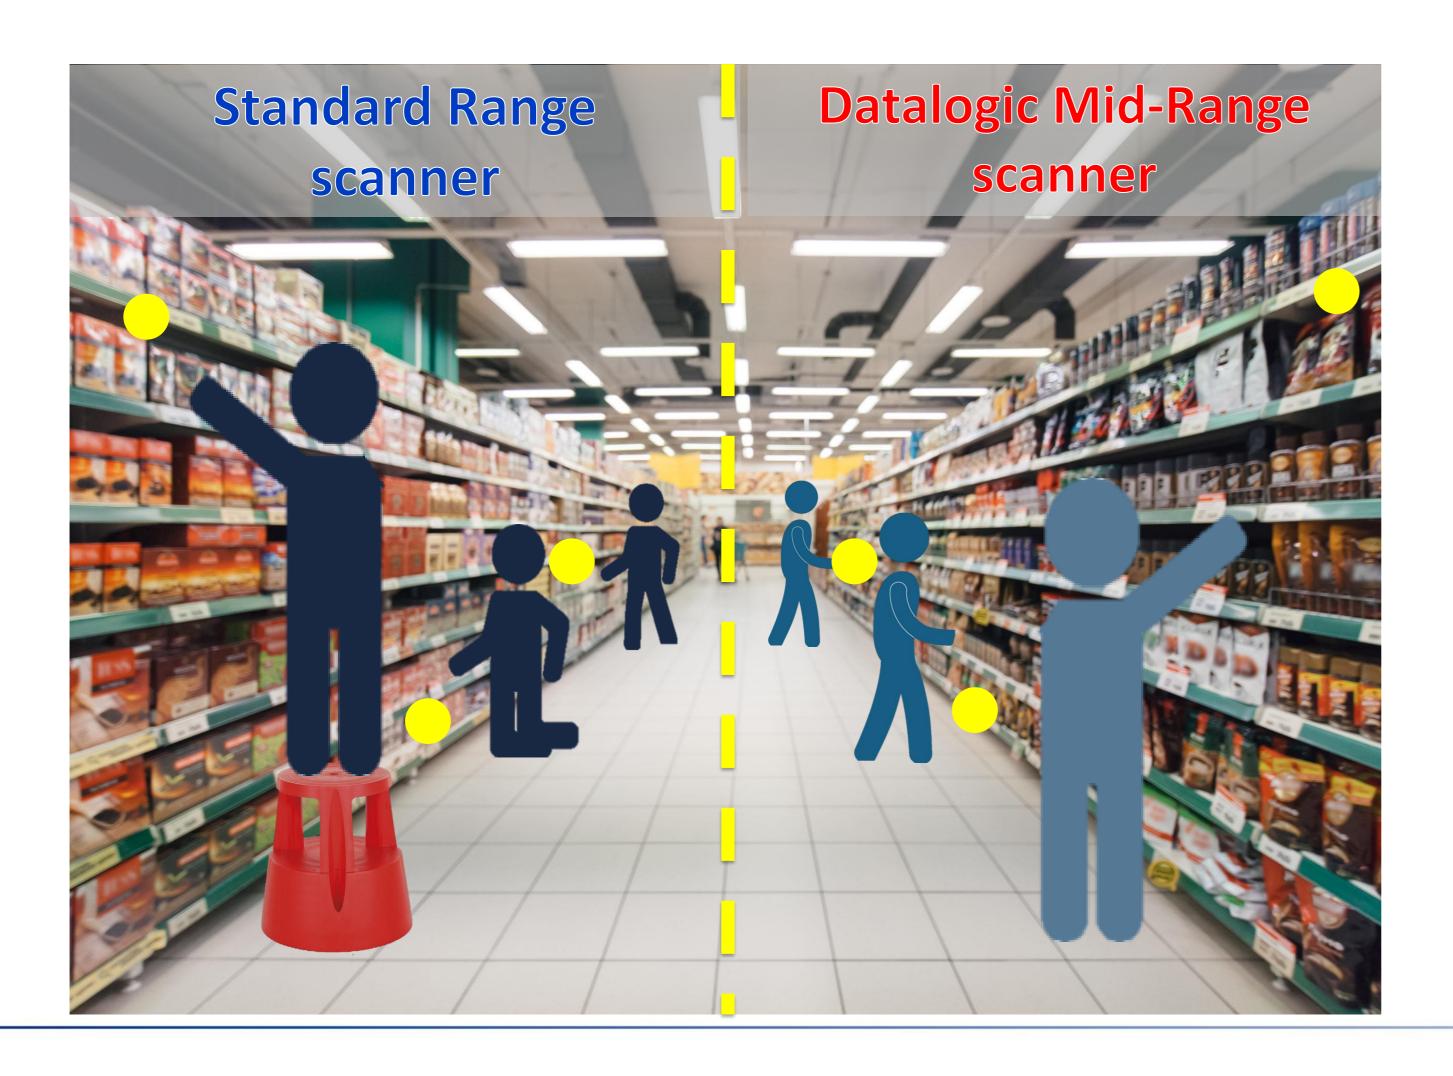

2D Imager Mid-Range

Hyper performance imager, from close distance up to 15mt and beyond

### Mid-Range value in In-Store applications