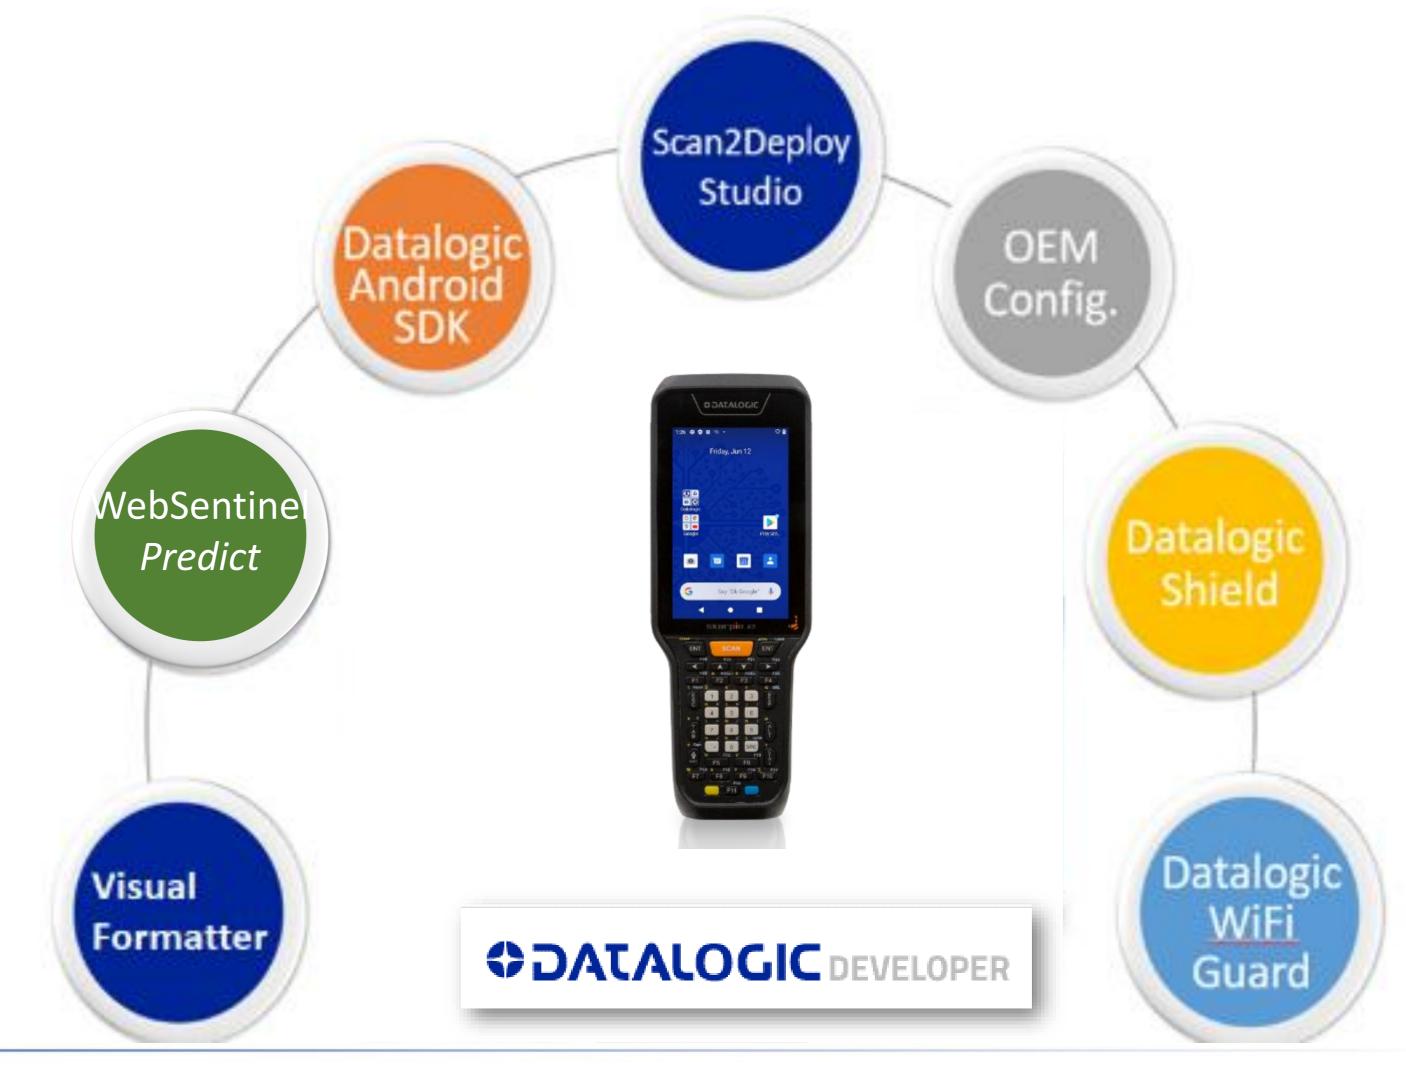

## Mobility Suite

#### Datalogic Mobility Suite

#### Datalogic Mobility Suite

| DEPLOYMENT               | Scan2Deploy                           | OEM Config                  |
|--------------------------|---------------------------------------|-----------------------------|
| Mobile Device Management | SOTI° wavelink. MobiControl Avalanche | airwatch" "L2GEARS  SureMDM |
| Modern TE                | StayLinked SmartTE                    | wavelink. Velocity          |
| APPLICATION DEVELOPMENT  | Android Studio XX Xama                | erin ionic eclipse          |
| SECURITY                 | Sure cock*                            | Surejox                     |