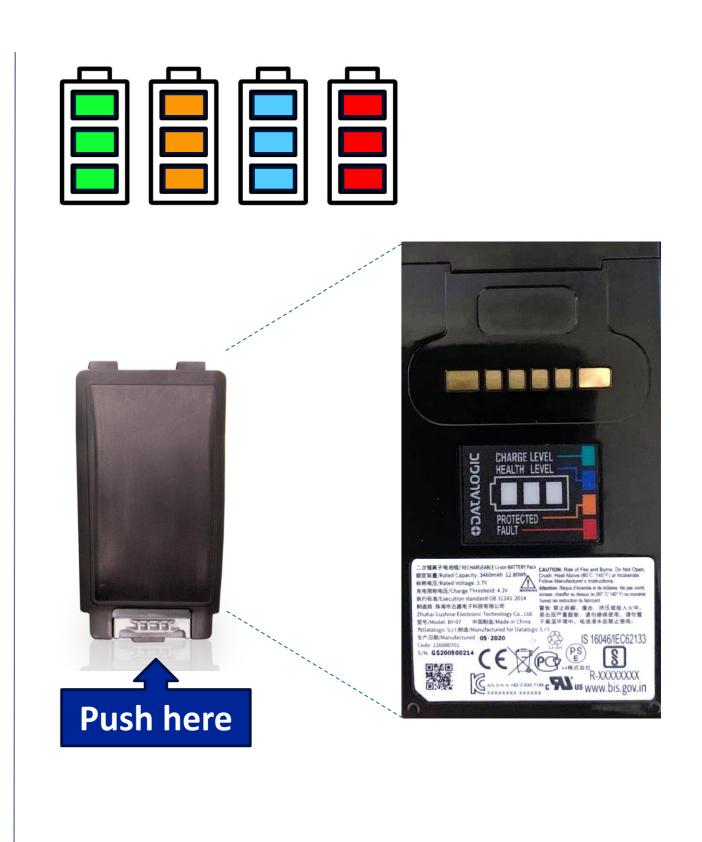

#### Complete User Interface for the best ease of use

3 Keyboard **Layouts** 

4.3" Display

Intelligent **Battery Pack** 