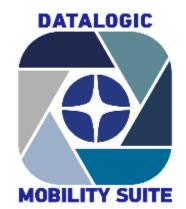

#### Datalogic proprietary charging profiles

- Sophisticated battery management profiles dictated by User or Administrator.
- Battery Life / Speed of Charging / Capacity: [BEST 2 OUT OF 3]