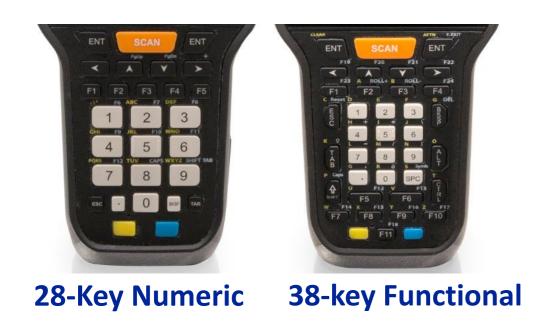

#### Complete User Interface for the best ease of use

3 Keyboard **Layouts** 

4.3" Display

Intelligent **Battery Pack** 