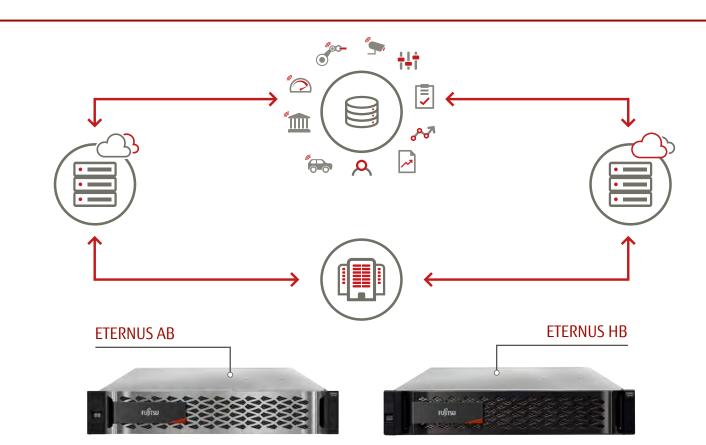

## What makes ETERNUS AB and ETERNUS HB stand out:

And here's the twist

# Easily automate and interact with RESTful API

- → Seamless integration into existing ecosystems

Get cloud backup

- also using existing Amazon S3 account → ETERNUS AB/HB support incremental backups
- to save bandwidth & opex
- Where can ETERNUS AB/HB work its magic?

For enterprises looking for:

**Enterprise** 

**Databases** 

SAN integration across use cases

**S** Flexible

**Big Data Analytics** 

Built for integration into existing business critical

**SQL** Server